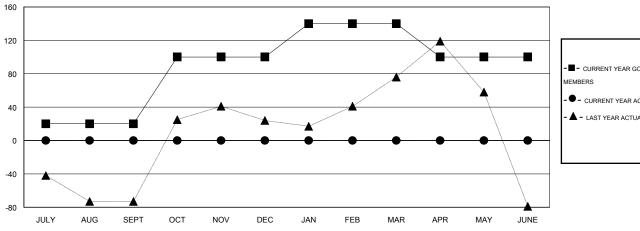

## GOALS AND ACTUAL MEMBERS CUMULATIVE

| -■-  | CURRENT YEAR GOALS FOR NEW |
|------|----------------------------|
| MEMB | EDS.                       |

CURRENT YEAR ACTUAL MEMBERS

- LAST YEAR ACTUAL MEMBERS