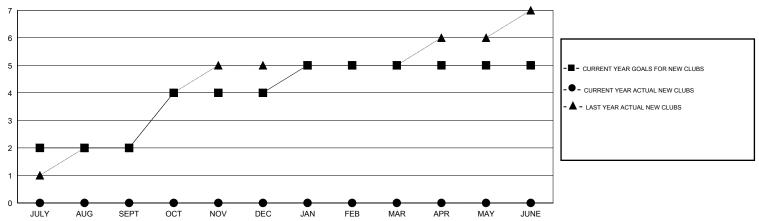

|                    |                  |  |  |
|------------------------------|--------------------|-------------------------------------|--------------------|------------------|--|--|
| RESULTS FOR 2016-2017        |                    |                                     |                    |                  |  |  |
| QUARTER                      | NEW MEMBER<br>GOAL | CHARTER AND<br>NEW MEMBERS<br>ADDED | DROPPED<br>MEMBERS | NET<br>GAIN/LOSS |  |  |
| JULY/AUG/SEPT<br>OCT/NOV/DEC | 20<br>80           | 0<br>0                              | 0                  | 0<br>0           |  |  |
| JAN/FEB/MAR<br>APR/MAY/JUNE  | 40<br>-40          | 0<br>0                              | 0                  | 0<br>0           |  |  |

## GOALS AND ACTUAL NEW CLUBS CUMULATIVE



## GOALS AND ACTUAL MEMBERS CUMULATIVE



| -■-  | CURRENT YEAR GOALS FOR NEW |
|------|----------------------------|
| MEMB | EDS.                       |

CURRENT YEAR ACTUAL MEMBERS

- LAST YEAR ACTUAL MEMBERS

| DROPPED CLUBS: 0 |   |
|------------------|---|
| DROPPED MEMBERS  |   |
| DECEASED         | 0 |
| CLUB CANCELLED   | 0 |
| OTHER            | 0 |
| TOTAL            | 0 |

| 0 CLUBS OF 0 ADDED 1 OR MORE NEW<br>MEMBERS | GENDER DISTRI<br>MALE<br>FEMALE | BUTION<br>0 (100.00%)<br>0 (100.00%) |   |
|---------------------------------------------|---------------------------------|--------------------------------------|---|
| CLICK HERE FOR HEALTH ASSESSMENT DATA       | FAMILY UNIT MEMBERS             | S                                    | 0 |

NON-HEAD OF HOUSEHOLD